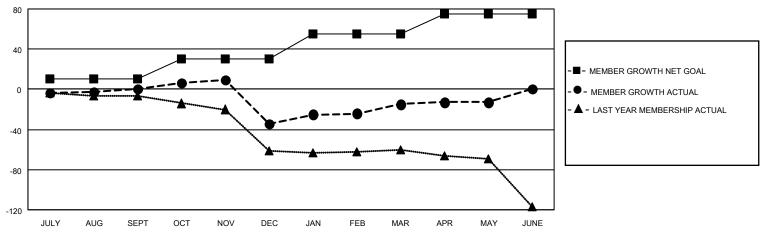

#### GOALS AND ACTUAL MEMBERS CUMULATIVE

| DROPPED CLUBS: 4 |     | 35 CLUBS OF 61 ADDED 1 OR<br>MORE NEW MEMBERS | GENDER DISTRIBUTION            |              |  |
|------------------|-----|-----------------------------------------------|--------------------------------|--------------|--|
|                  |     | WORE NEW WEINBERS                             | MALE                           | 824 (69.89%) |  |
|                  |     |                                               | FEMALE                         | 355 (30.11%) |  |
| DROPPED MEMBERS  |     |                                               | NON BINARY                     | 0 (0.00%)    |  |
| BROTT EB MEMBERO |     |                                               | PREFER NOT TO ANSWER 0 (0.00%) |              |  |
| DECEASED         | 28  |                                               |                                | (0.0070)     |  |
| CLUB CANCELLED   | 0   | CLICK HERE FOR CUMULATIVE                     | TOTAL FAMILY UNIT MEMBERS      | 133          |  |
| OTHER            | 91  | MEMBERSHIP DATA                               |                                |              |  |
| TOTAL            | 119 |                                               | FAMILY MEMBERS PAYING HAI      | F DUES 67    |  |
|                  |     |                                               |                                |              |  |